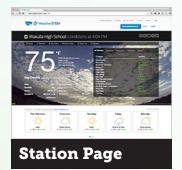

The station page is a web portal that serves live weather data and sky images collected from the WeatherSTEM Unit.

All data gathered by the sensors on the WeatherSTEM Unit are stored and can be mined in a variety of ways.