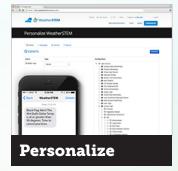

Personal accounts provide access to customizable weather notifications and alerts sent to a variety of devices.

A growing library of lessons and activities contains an integration of the data and sensors into STEM-based curriuculum.