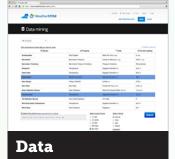

The station page is a web portal that serves live weather data and sky images collected from the WeatherSTEM Unit.

All data gathered by the sensors on the WeatherSTEM Unit are stored and can be mined in a variety of ways.